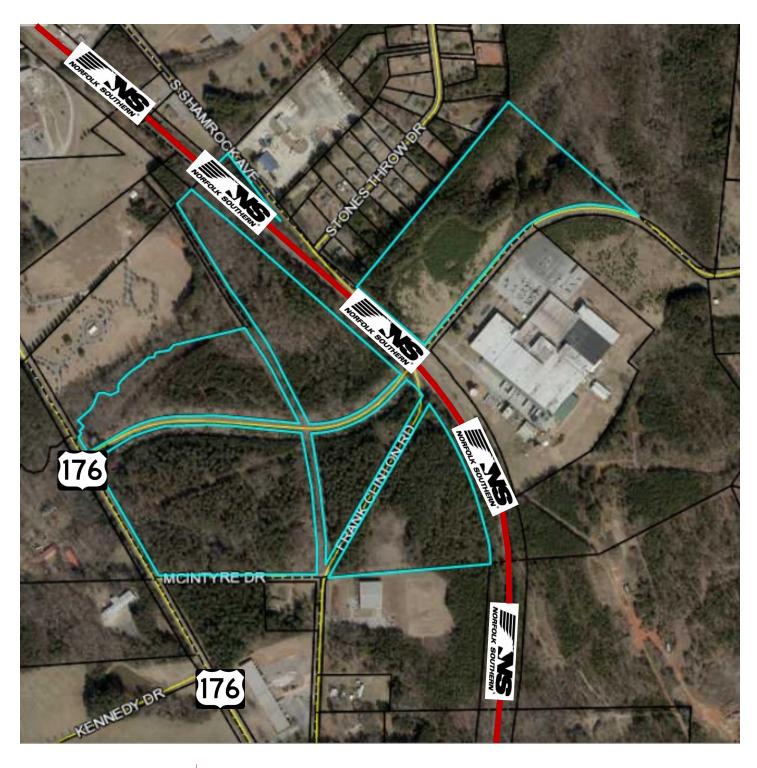

## **LISTING DATA**

ACREAGE: ±17.0 - 69.25 AC ZONING: UNZONED COUNTY: SPARTANBURG

CITY LIMITS: NO

TAX MAP #: 1-14-00-050.02

**FEATURES:** 

- Can be Subdivided
- · Located off of Highway 176
- ±4.5 Miles from I-26
- ±5.0 Miles from the SC/NC Border
- Norfolk Southern Rail Line
- All Utilities Available